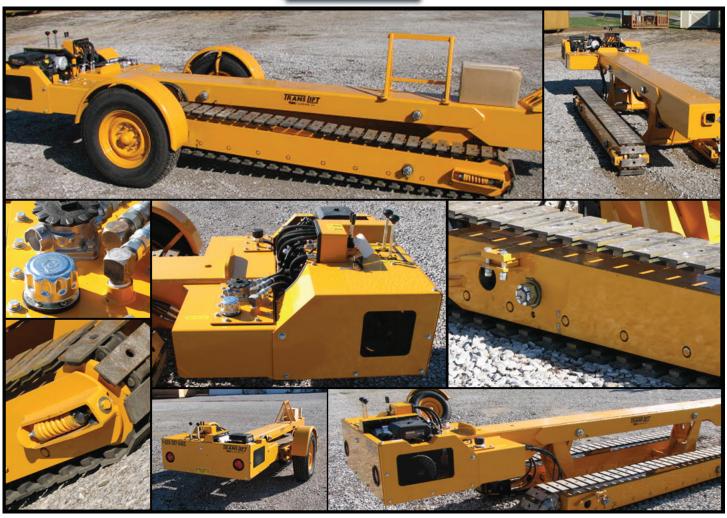

## TransLift TL2550X

## **NEW FEATURES:**

Oil Filled Rollers - (replaces greasable rollers)

Gear Reduction Torque Hub

Pilot Operated Controls (replaces cables, linkage, and

manual controls)

Longer Track - Better Weight Distribution

20% More Rollers per Track

**Excellent Travel Speed** 

New Design - Less Parts

Subaru 35 Horsepower Engine

## **SPECIFICATIONS:**

| Minimum Height             | 14.5"       |
|----------------------------|-------------|
| Maximum Height             | 32"         |
| Overall Length             | 16' 3"      |
| Overall Width (less tires) | 4' 6"       |
| Lifting Capacity           | 30 Ton      |
| Beam length                | 13' 1"      |
| Beam Length With Extension | 14' 3"      |
| Track Length On Ground     | 9' 10"      |
| Track Width                | 9"          |
| Track Width Overall        | 48"         |
| Ground Clearance           | 5"          |
| Fuel Tank Capacity         | 7.5 Gallons |
| Hydraulic Capacity         | 7.5 Gallons |
| Weight (with wheels)       | 5840 lbs.   |